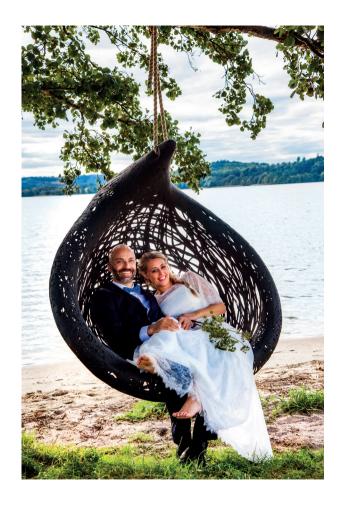

## BIOS HIDE absorbs sound

The Bios Hide is extraordinary and unique. A natural and organic cocoon for outdoor use all year round. Excellent comfort and cozyness combined in one piece of furniture.

The nest carries 320 kg and weighs only 30 kg. Sound reduction of 4.4 decibel.