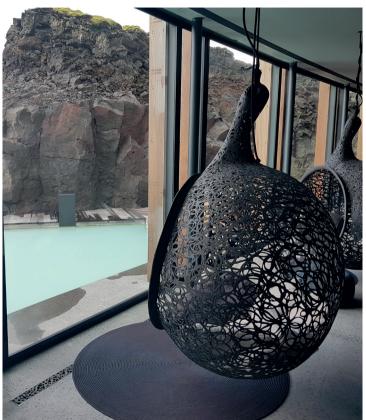

## BIOS HIDE absorbs sound

The Bios Hide is extraordinary and unique. A natural and organic cocoon for outdoor use all year round. Excellent comfort and cozyness combined in one piece of furniture.

The nest carries 320 kg and weighs only 30 kg. Sound reduction of 4.4 decibel.

### PERFECT for spa & pool areas