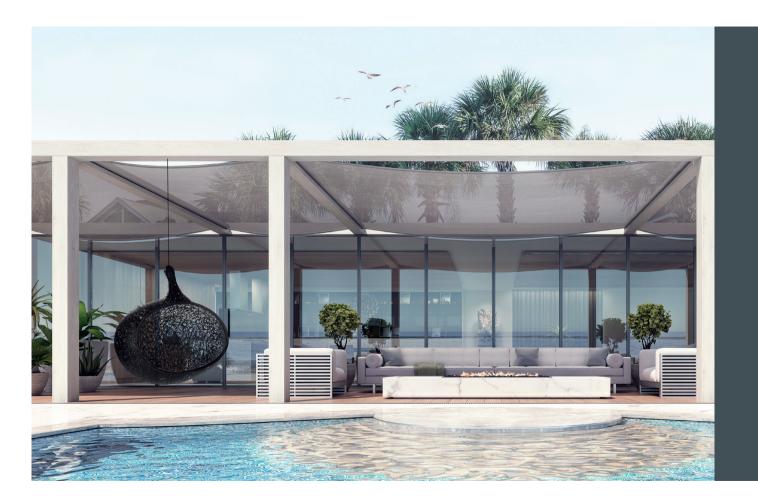

2020 collection





# FURNITURE made of LAVA

The [BLACK] series designed by award winning Raimonds Cirulis combines new materials, aesthetics and functionality to create beautiful pieces of furniture - made from lava.

The lava is also known as volcanic basalt. It is located in the crust of the Earth.

The stones are collected from quarries, crushed ad heated up to become liquid.

Afterwards the mass can be tamed and shaped by hand.

Please enjoy this special and fascinating world of lava furniture.



#### NATURE shaped by hand

Millions of years ago, eruptions from the center of the Earth expelled an enourmous quantity of lava - volcanic basalt - to the planet surface.



## BIOS HIDE absorbs sound

The Bios Hide is extraordinary and unique. A natural and organic cocoon for outdoor use all year round. Ex