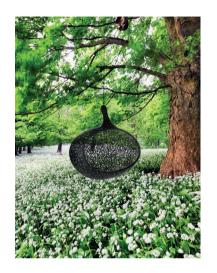

## BIOS HIDE absorbs sound

The Bios Hide is extraordinary and unique. A natural and organic cocoon for outdoor use all year round. Excellent comfort and cozyness combined in one piece of furniture.

The nest carries 320 kg and weighs only 30 kg. Sound reduction of 4.4 decibel.