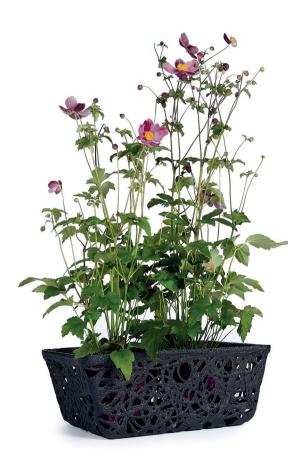

## HAND-MADE art

Every furniture is handmade. Therefore measurements, weight, color, structure and pattern of each furniture may vary.

NEW ITEM Lava basket size s-m-l

EXTRAORDINARY properties

No maintenance
Outdoor all year round
Resistant to salt & chlorine
Absorbs sound
Absorbs heat so you won't burn