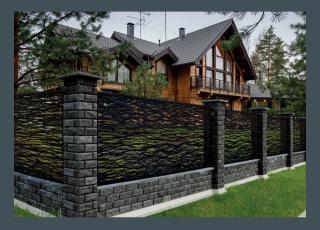

#### NEW ITEM Fence or room divider

The fence comes in different sizes and patterns and can be used in several settings: As an outdoor fence, a decoration on the wall, a sound reducing panel for room dividing or whatever you prefer.