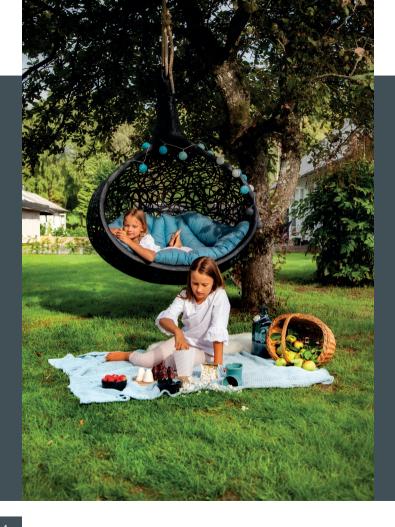

## BIOS HIDE absorbs sound

The Bios Hide is extraordinary and unique. A natural and organic cocoon for outdoor use all year round. Excellent comfort and cozyness combined in one piece of furniture.

The nest carries 320 kg and weighs only 30 kg. Sound reduction of 4.4 decibel.