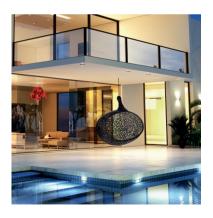

- made from lava.

The lava is also known as volcanic basalt. It is located in the crust of the Earth.

The stones are collected from quarries, crushed ad heated up to become liquid.

Afterwards the mass can be tamed and shaped by hand.

Please enjoy this special and fascinating world of lava furniture.



#### NATURE shaped by hand

Millions of years ago, eruptions from the center of the Earth expelled an enourmous quantity of lava - volcanic basalt - to the planet surface.



## BIOS HIDE absorbs sound

The Bios Hide is extraordinary and unique. A natural and organic cocoon for outdoor use all year round. Excellent comfort and cozyness combined in one piece of furniture.

The nest carries 320 kg and weighs only 30 kg. Sound reduction of 4.4 decibel.



### PERFECT for spa & pool areas











## HAND-MADE art

Every furniture is handmade. Therefore measurements, weight, color, structure and pattern of each furniture may vary.



NEW ITEM Lava basket size s-m-l





EXTRAORDINARY properties

No maintenance
Outdoor all year round
Resistant to salt & chlorine
Absorbs sound
Absorbs heat so you won't burn





#### NEW ITEM Fence or room divider

The fence comes in different sizes and patterns and can be used in several settings: As an outdoor fence, a decoration on the wall, a sound reducing panel for room dividing or whatever you prefer.

### NEW ITEM Lounge set

The lava lounge set creates a spectacular and beautiful outdoor space on the terrace. The sofa is composed of 6 pieces of handmade furniture and offers excellent seating and cozy comfort.

As the furniture is re