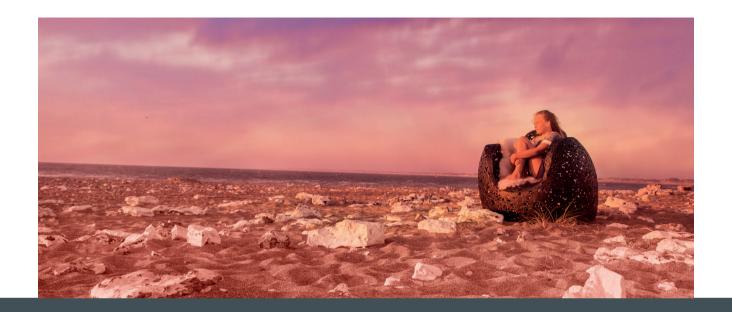

## BIOS HIDE absorbs sound

The Bios Hide is extraordinary and unique. A natural and organic cocoon for outdoor use all year round. Excellent comfort and cozyness combined in one piece of furniture.

The nest carries 320 kg and weighs only 30 kg. Sound reduction of 4.4 decibel.

### PERFECT for spa & pool areas