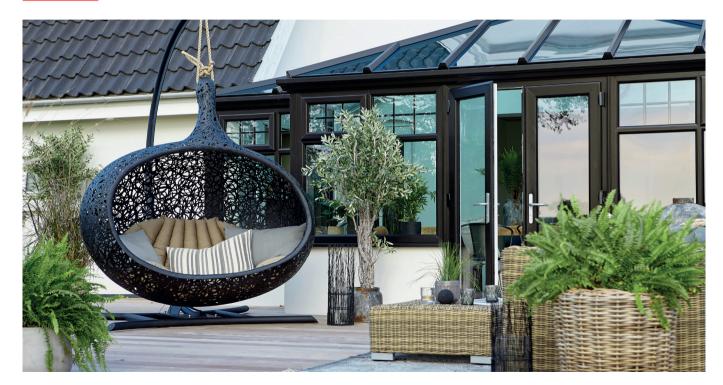

## BIOS HIDE absorbs sound

The Bios Hide is extraordinary and unique. A natural and organic cocoon for outdoor use all year round. Excellent comfort and cozyness combined in one piece of furniture.

The nest carries 320 kg and weighs only 30 kg. Sound reduction of 4.4 decibel.

## HAND-MADE art

Every furniture is handmade. Therefore measurements, weight, color, structure and pattern of each furniture may vary.

NEW ITEM Lava basket size s-m-l

EXTRAORDINARY properties

No maintenance
Outdoor all year round
Resistant to salt & chlorine
Absorbs sound
Absorbs heat so you won't burn