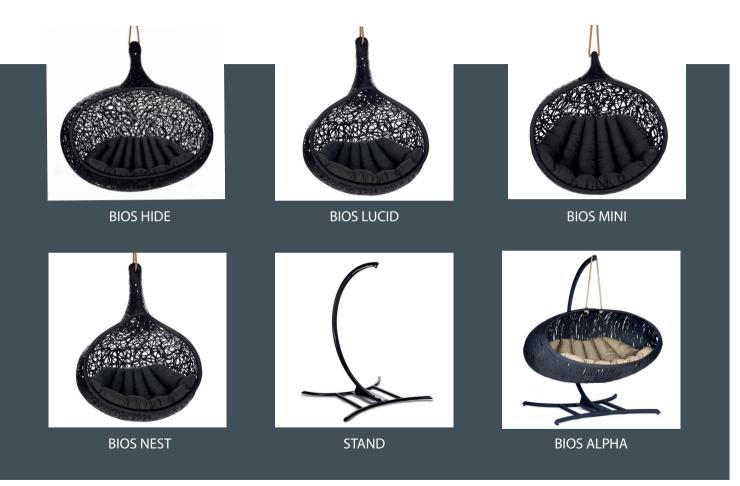

## BIOS HIDE absorbs sound

The Bios Hide is extraordinary and unique. A natural and organic cocoon for outdoor use all year round. Excellent comfort and cozyness combined in one piece of furniture.

The nest carries 320 kg and weighs only 30 kg. Sound reduction of 4.4 decibel.

## HAND-MADE art

Every furniture is handmade. Therefore measurements, weight, color, structure and pattern of each furniture may vary.

NEW ITEM Lava basket size s-m-l

EXTRAORDINARY properties

No maintenance
Outdoor all year round
Resistant to salt & chlorine
Absorbs sound
Absorbs heat so you won't burn