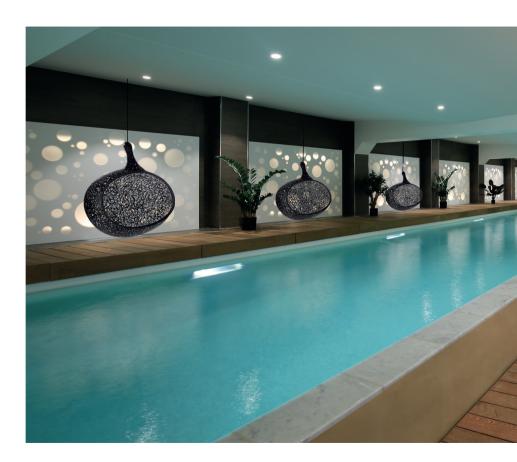

made from lava.

The lava is also known as volcanic basalt. It is located in the crust of the Earth.

The stones are collected from quarries, crushed ad heated up to become liquid.

Afterwards the mass can be tamed and shaped by hand.

Please enjoy this special and fascinating world of lava furniture.



#### NATURE shaped by hand

Millions of years ago, eruptions from the center of the Earth expelled an enourmous quantity of lava - volcanic basalt - to the planet surface.



## BIOS HIDE absorbs sound

The Bios Hide is extraordinary and unique. A natural and organic cocoon for outdoor use all year round. Excellent comfort and cozyness combined in one piece of furniture.

The nest carries 320 kg and weighs only 30 kg. Sound reduction of 4.4 decibel.



### PERFECT for spa & pool areas











## HAND-MADE art

Every furniture is handmade. Therefore measurements, weight, color, structure and pattern of each furniture may vary.



NEW ITEM Lava basket size s-m-l





EXTRAORDINARY properties

No maintenance
Outdoor all year round
Resistant to salt & chlorine
Absorbs sound
Absorbs heat so you won't burn





#### NEW ITEM Fence or room divider

The fence comes in different sizes and patterns and can be used in several settings: As an outdoor fence, a decoration on the wall, a sound reducing panel for room dividing or whatever you prefer.

### NEW ITEM Lounge set

The lava lounge set creates a spectacular and beautiful outdoor space on the terrace. The sofa is composed of 6 pieces of handmade furniture and offers excellent seating and cozy comfort.

As the furniture is resi