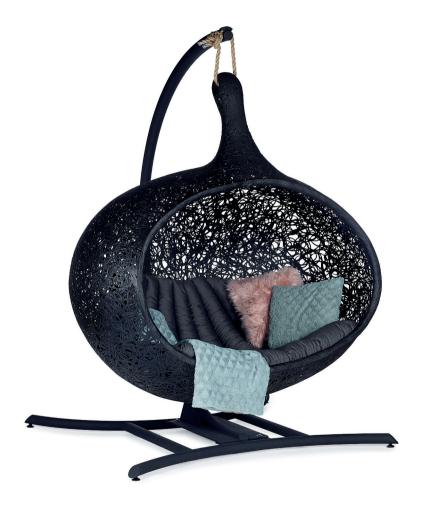

## BIOS HIDE absorbs sound

The Bios Hide is extraordinary and unique. A natural and organic cocoon for outdoor use all year round. Excellent comfort and cozyness combined in one piece of furniture.

The nest carries 320 kg and weighs only 30 kg. Sound reduction of 4.4 decibel.