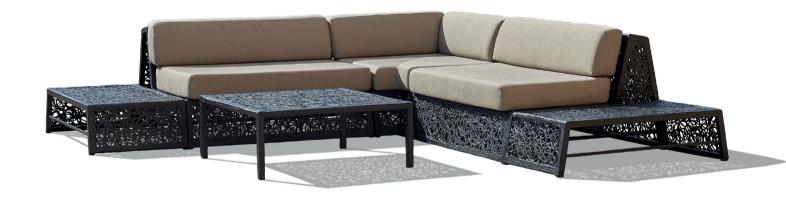

### NEW ITEM Lounge set

The lava lounge set creates a spectacular and beautiful outdoor space on the terrace. The sofa is composed of 6 pieces of handmade furniture and offers excellent seating and cozy comfort.

As the furniture is resistant to chlorine and salt the lounge set is also perfectly placed near the pool or by the sea.

MAINTENANCE not required

STANDARD COLORS OF FABRIC

OUTDOOR all year round

WELL CHAIR & ALIEN FOOTREST