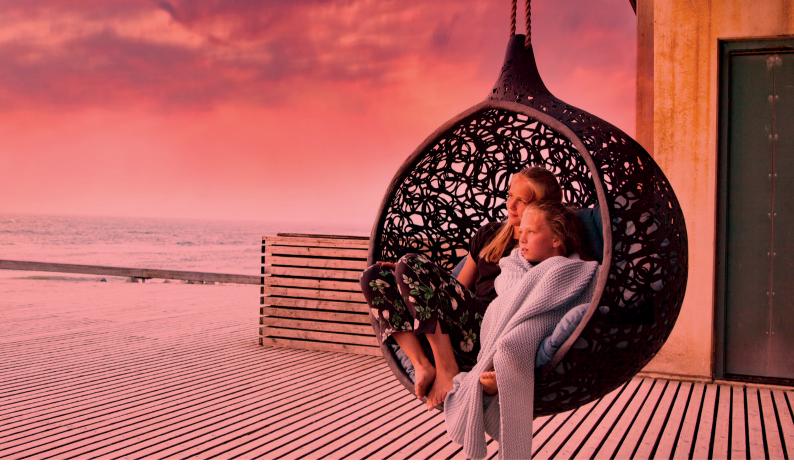

## BIOS HIDE absorbs sound

The Bios Hide is extraordinary and unique. A natural and organic cocoon for outdoor use all year round. Excellent comfort and cozyness combined in one piece of furniture.

The nest carries 320 kg and weighs only 30 kg. Sound reduction of 4.4 decibel.

### PERFECT for spa & pool areas