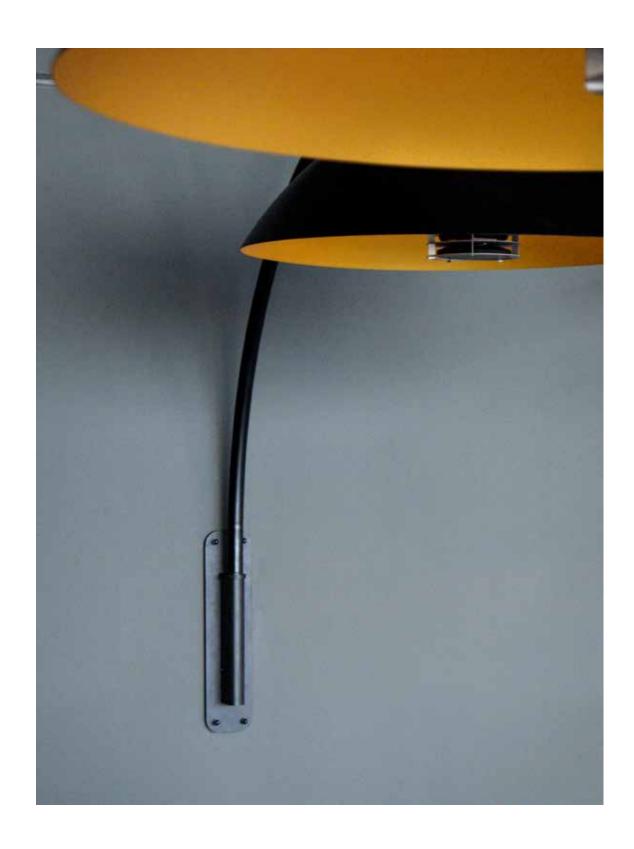

# LIGHT When it gets darker you turn on the light. You can easily dim the light with the remote control. The light can be used with or without the heating. HEATSAIL

**DOME** by HEATSAIL

# **HEAT**

When it gets chilly just turn on the integrated heating. Discrete far-infrared heating elements give you the most pleasant warmth. Control your surrounding temperature with our 2 heat settings, low and high for all those cosy spring or autumn days and nights.

**PENDANT**The DOME is also available in a pendant version.

Ceiling height max. 3m56

**BOW BRACKET**Space-saving wall bracket for a fixed DOME in bow set-up.

**WALL BRACKET**Space-saving wall bracket for a fixed DOME pendant set-up.