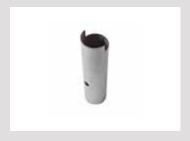

#### **EXTENSION PIECE**

Use the extension piece to create clear vertical clearance height of 195 cm instead of the standard 180 cm.

FLOOR MODEL
This 100% state-of-the-art
Belgian product has a
timeless design and is almost
maintenance free.