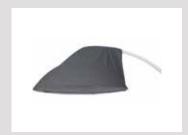

ting range up to 5 meters

#### Colours

The DOME colletion is available in two standard colours and optionally in all heat resistant RAL colours.





Midnight

Snow



# Product list



#### **WHEELS**

As an option it is possible to equip the base with four instead of two standard wheels.



#### ADDITIONAL WEIGHT

The standard DOME comes with 125 kg of weights in the base. In wind-sensitive places, extra weight can optionally be added by using metal plates.



#### **BLUETOOTH MUSIC**

BLUET00TH 4.0 connection with two water-resistant speakers of 80 watts each incorporated in the base of the DOME.



#### **ASSEMBLY ACCESSORY**

To simplify the assembly of the DOME collection you are best off using our TRIPOD. This will allow you to set up the DOME collection alone within 30 minutes.



#### COVER

Protect the DOME with an optional cover.



#### **EXTENSION PIECE**

Use the extension piece to create clear vertical clearance height of 195 cm instead of the standard 180 cm.



FLOOR MODEL
This 100% state-of-the-art
Belgian product has a
timeless design and is almost
maintenance free.



**PENDANT**The DOME is also available in a pendant version.

Ceiling height max. 3m56



**BOW BRACKET**Space-saving wall bracket for a fixed DOME in bow set-up.



**WALL BRACKET**Space-saving wall bracket for a fixed DOME pendant set-up.



DOME by HEATSAIL

## CONTACT

#### Headquarters

Heatsail NV Prins Boudewijnlaan 7, A08 2250 Kontich (Antwerp) Belgium

+32 (0)3 502 99 88 sales@heatsail.com ⊕ HEATSAIL.COM

in HEATSAIL

■ HEATSAILBELGIUM

**f** HEATSAIL

You HEATSAIL

#### Heatsail