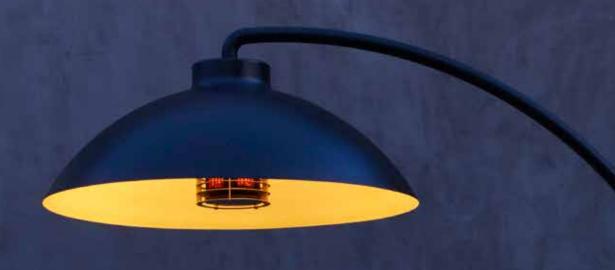

# LIGHT When it gets darker you turn on the light. You can easily dim the light with the remote control. The light can be used with or without the heating. HEATSAIL

**DOME** by HEATSAIL

# **HEAT**

When it gets chilly just turn on the integrated heating. Discrete far-infrared heating elements give you the most pleasant warmth. Control your surrounding temperature with our 2 heat settings, low and high for all those cosy spring or autumn days and nights.

#### Reach & glow

Up to 5 meters reach. Comfortable warmth without a red glow.

For detailed technical information, visit www.heatsail.com