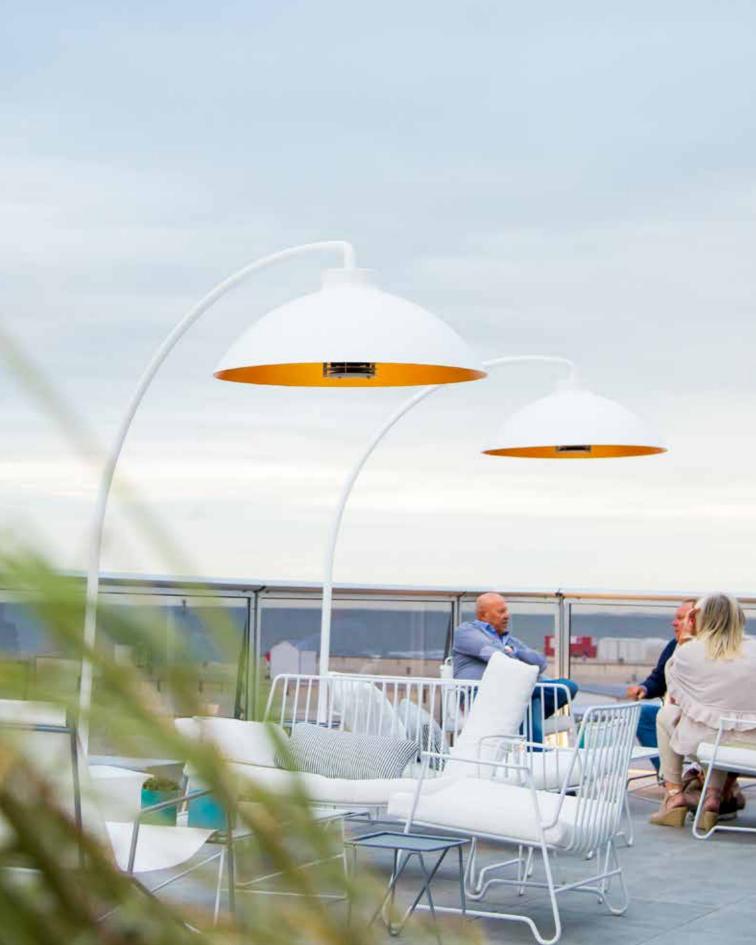

#### Colours

The DOME colletion is available in two standard colours and optionally in all heat resistant RAL colours.

Midnight

Snow

#### **EXTENSION PIECE**

Use the extension piece to create clear vertical clearance height of 195 cm instead of the standard 180 cm.

FLOOR MODEL
This 100% state-of-the-art
Belgian product has a
timeless design and is almost
maintenance free.