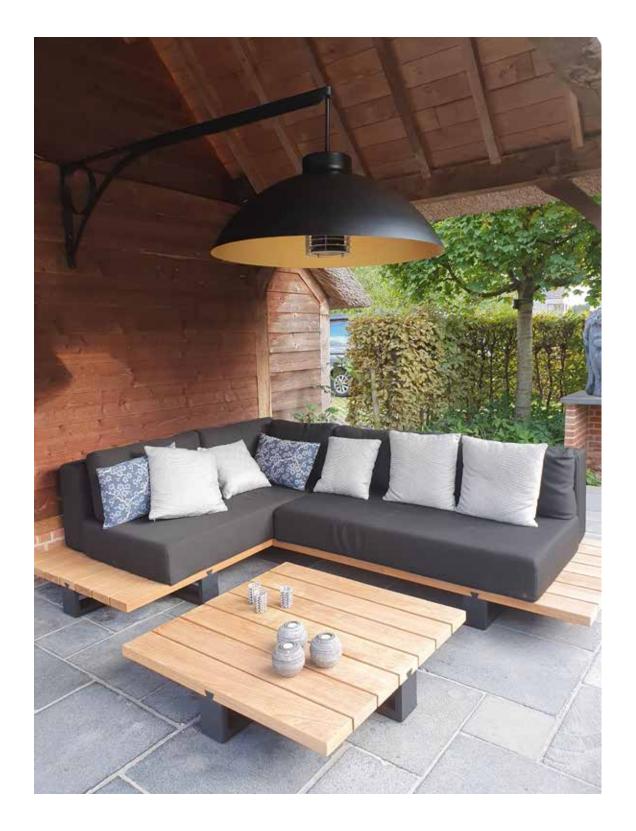

# DOME®

UNIQUE OUTDOOR LIGHTING & HEATING

DOME by HEATSAIL

No better background scenery for a nice long conversation than a sultry summer night.

Why don't we just make it a little warmer and lighter outside, so those summer nights can last forever...

**PENDANT**The DOME is also available in a pendant version.

Ceiling height max. 3m56

**BOW BRACKET**Space-saving wall bracket for a fixed DOME in bow set-up.

**WALL BRACKET**Space-saving wall bracket for a fixed DOME pendant set-up.