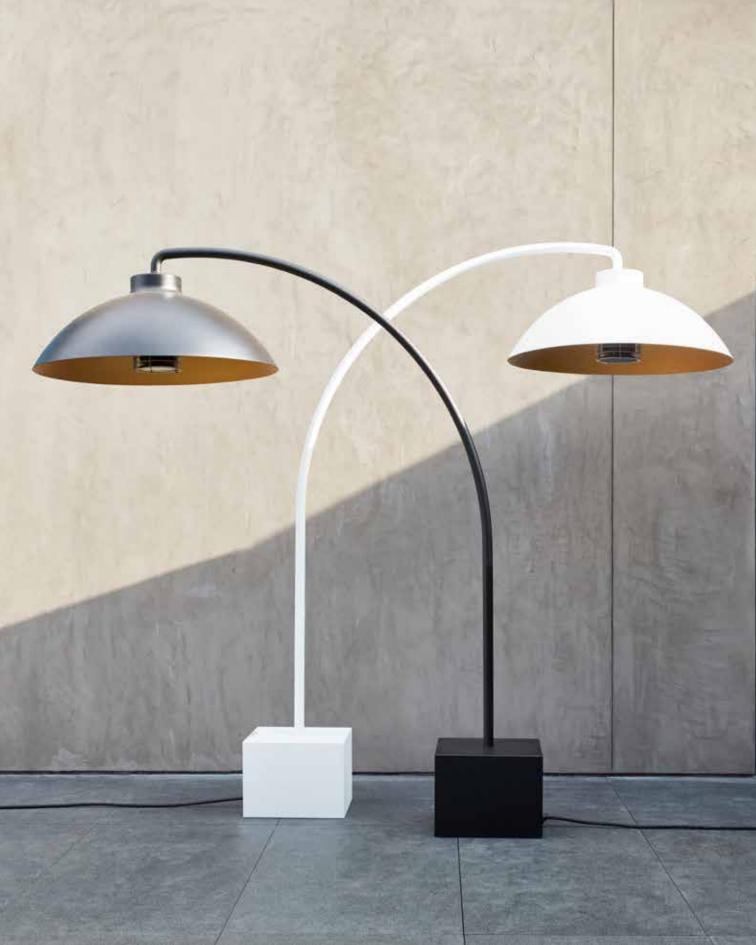

#### Colours

The DOME colletion is available in two standard colours and optionally in all heat resistant RAL colours.

Midnight

Snow

#### Dimensions

Hood diameter 100 cm

3'3.4"

Hood height 38 cm

1'3"

Base 44 x 44 x 33 cm

1'5.3" x 1'5.3" x 1'1"