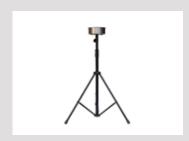

#### **ASSEMBLY ACCESSORY**

To simplify the assembly of the DOME collection you are best off using our TRIPOD. This will allow you to set up the DOME collection alone within 30 minutes.