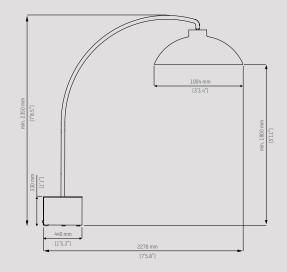

#### Dimensions

Hood diameter 100 cm

3'3.4"

Hood height 38 cm

1'3"

Base 44 x 44 x 33 cm

1'5.3" x 1'5.3" x 1'1"