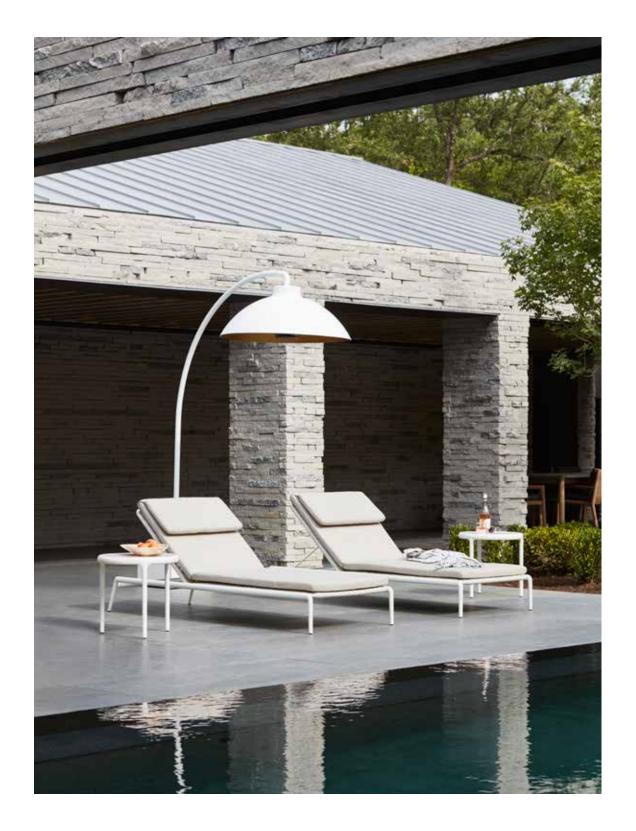

# DOME®

UNIQUE OUTDOOR LIGHTING & HEATING

DOME by HEATSAIL

No better background scenery for a nice long conversation than a sultry summer night.

Why don't we just make it a little warmer and lighter outside, so those summer nights can last forever...

#### **EXTENSION PIECE**

Use the extension piece to create clear vertical clearance height of 195 cm instead of the standard 180 cm.

FLOOR MODEL
This 100% state-of-the-art
Belgian product has a
timeless design and is almost
maintenance free.