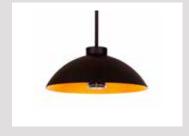

**PENDANT**The DOME is also available in a pendant version.

Ceiling height max. 3m56

**BOW BRACKET**Space-saving wall bracket for a fixed DOME in bow set-up.

**WALL BRACKET**Space-saving wall bracket for a fixed DOME pendant set-up.