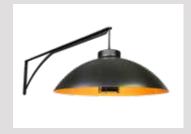

**PENDANT**The DOME is also available in a pendant version.

Ceiling height max. 3m56

**BOW BRACKET**Space-saving wall bracket for a fixed DOME in bow set-up.

**WALL BRACKET**Space-saving wall bracket for a fixed DOME pendant set-up.