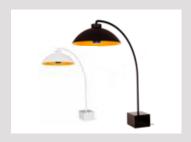

**PENDANT**The DOME is also available in a pendant version.

Ceiling height max. 3m56

**BOW BRACKET**Space-saving wall bracket for a fixed DOME in bow set-up.

**WALL BRACKET**Space-saving wall bracket for a fixed DOME pendant set-up.